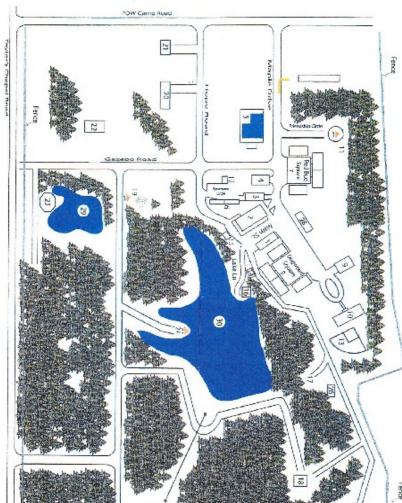

#### **EVENT LOCATIONS**

#### Main Office — Building 1

**Information Center** 

#### Dining Hall — Building 2

Meals, Bible Memory & Spelling

#### Basketball Court — Building 3

Table Tennis, Basketball, Physical Fitness

#### Rec Hall — Building 4

Rallies, Platform and Music competition Exhibits (Art, Scrapbooking, Needle & Thread, Science & SS Projects, Woodworking, Metalworking)

#### Soccer Field (Beyond Building 5)

Track & Field Events, Soccer Kick

## Field Behind Cedar Lodge — Building 10

Archery

#### Stamey Building — Building 14

Chess & Checkers