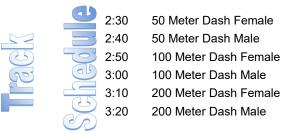

Soccer Kick, Shot Put, Discus, and Running Long Jump will occur during track meets. Students should report to those events as they are available.