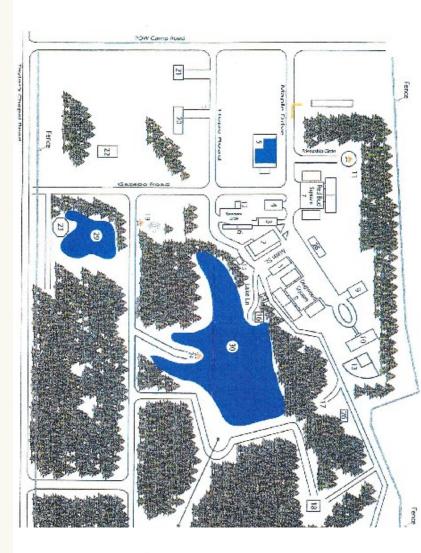

#### **EVENT LOCATIONS**

#### Main Office — Building 1

Information Center

#### Dining Hall — Building 2

Meals, Bible Memory & Spelling

#### Basketball Court — Building 3

Table Tennis, Basketball, Physical Fitness

#### Rec Hall — Building 4

Rallies, Platform and Music competition Exhibits (Art, Scrapbooking, Needle & Thread, Science & SS Projects, Woodworking, Metalworking)

#### Soccer Field (Beyond Building 5)

Track & Field Events, Soccer Kick

## Field Behind Cedar Lodge — Building 10

Archery

#### Stamey Building — Building 14

Chess & Checkers

Autographs/Notes