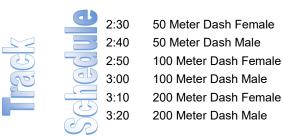

Soccer Kick, Shot Put, Discus, and Running Long Jump will occur during track meets. Students should report to those events as they are available.